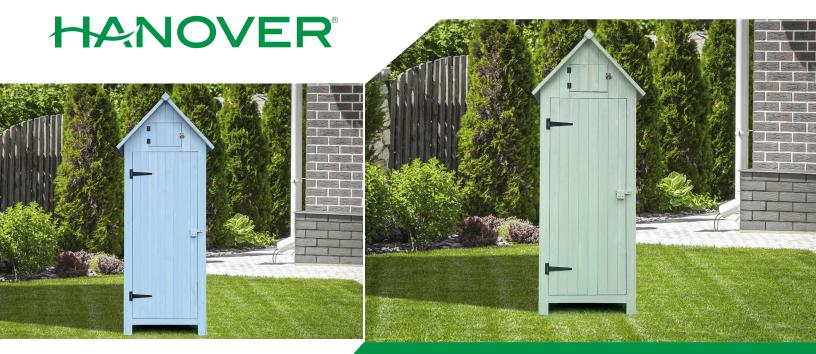

## **Outdoor Wooden Storage Shed**

Say goodbye to outdoor clutter and keep everything organized in one place with this modern utility shed by Hanover. It's the perfect place to store tools, garden supplies and all of your outdoor accessories - with 8.7 cubic feet of internal space, you can protect it all.

Equipped with three short shelves and a storage loft, you can neatly store your smaller items while still have room for larger, vertical tools like rakes and shovels. To keep your possessions safe, the shed comes with a metal, locking latch that accommodates most combination or keyed locks (padlock NOT included). The asphalt roof is waterproof and the pitched roof design allows efficient water and snow runoff to keep everything nice and dry all year long. Stable and durable, the wooden shed is constructed with natural fir wood to last through many seasons.

## **Features**

- Outdoor Wooden Storage Shed with Pitched Roof, 3 Shelves and Locking Latch
- Sturdy, fir wood construction with black, metal hardware
- Metal locking latch accommodates most combination or keyed locks (padlock NOT included)
- 8.7 cubic feet internal storage capacity
- Pitched, asphalt roof is waterproof
- Dimensions: 70.4" H x 30.3" W x 21.3" D (5.9' x 2.5' x 1.8')
- Door opening is 20.4" W x 48.4" H, Storage loft door dimensions: 10" W x 6.7" H
- Available colors: Goldenrod Yellow, Robin Egg Blue, Mint Green and Grey
- Floor included
- 1 year limited warranty